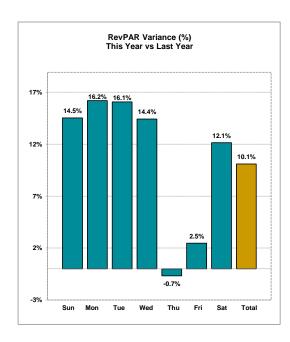

## Weekly Hotel Report - Total United States - Week of June 28, 2015 - July 04, 2015

|                            | Actual Jun 28, 2015 - Jul 04, 2015 |           |           |          |          |          |          |          | Percent Change from Previous Year |           |          |          |          |          |          |       |
|----------------------------|------------------------------------|-----------|-----------|----------|----------|----------|----------|----------|-----------------------------------|-----------|----------|----------|----------|----------|----------|-------|
|                            | 28-Jun-15                          | 29-Jun-15 | 30-Jun-15 | 1-Jul-15 | 2-Jul-15 | 3-Jul-15 | 4-Jul-15 | Total    | 29-Jun-14                         | 30-Jun-14 | 1-Jul-14 | 2-Jul-14 | 3-Jul-14 | 4-Jul-14 | 5-Jul-14 | Total |
|                            | Sun                                | Mon       | Tue       | Wed      | Thu      | Fri      | Sat      | Week     | Sun                               | Mon       | Tue      | Wed      | Thu      | Fri      | Sat      | Week  |
| Occupancy                  | 59.4%                              | 66.9%     | 67.3%     | 63.5%    | 63.1%    | 78.8%    | 79.3%    | 68.3%    | 5.8%                              | 7.7%      | 8.3%     | 8.1%     | -1.9%    | -1.7%    | 1.7%     | 3.6%  |
| Average Daily Rate         | \$116.40                           | \$115.94  | \$113.92  | \$110.84 | \$112.89 | \$128.00 | \$131.48 | \$119.20 | 8.2%                              | 7.9%      | 7.1%     | 5.8%     | 1.3%     | 4.2%     | 10.2%    | 6.2%  |
| Revenue Per Available Room | \$69.16                            | \$77.59   | \$76.71   | \$70.35  | \$71.18  | \$100.89 | \$104.24 | \$81.45  | 14.5%                             | 16.2%     | 16.1%    | 14.4%    | -0.7%    | 2.5%     | 12.1%    | 10.1% |