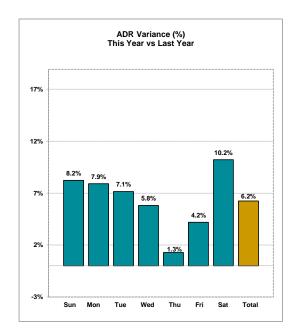

## Weekly Hotel Report - Total United States - Week of June 28, 2015 - July 04, 2015

|                            | Actual Jun 28, 2015 - Jul 04, 2015 |           |           |          |          |          |          |          | Percent Change from Previous Year |           |          |          |          |          |          |       |
|----------------------------|------------------------------------|-----------|-----------|----------|----------|----------|----------|----------|-----------------------------------|-----------|----------|----------|----------|----------|----------|-------|
|                            | 28-Jun-15                          | 29-Jun-15 | 30-Jun-15 | 1-Jul-15 | 2-Jul-15 | 3-Jul-15 | 4-Jul-15 | Total    | 29-Jun-14                         | 30-Jun-14 | 1-Jul-14 | 2-Jul-14 | 3-Jul-14 | 4-Jul-14 | 5-Jul-14 | Total |
|                            | Sun                                | Mon       | Tue       | Wed      | Thu      | Fri      | Sat      | Week     | Sun                               | Mon       | Tue      | Wed      | Thu      | Fri      | Sat      | Week  |
| Occupancy                  | 59.4%                              | 66.9%     | 67.3%     | 63.5%    | 63.1%    | 78.8%    | 79.3%    | 68.3%    | 5.8%                              | 7.7%      | 8.3%     | 8.1%     | -1.9%    | -1.7%    | 1.7%     | 3.6%  |
| Average Daily Rate         | \$116.40                           | \$115.94  | \$113.92  | \$110.84 | \$112.89 | \$128.00 | \$131.48 | \$119.20 | 8.2%                              | 7.9%      | 7.1%     | 5.8%     | 1.3%     | 4.2%     | 10.2%    | 6.2%  |
| Revenue Per Available Room | \$69.16                            | \$77.59   | \$76.71   | \$70.35  | \$71.18  | \$100.89 | \$104.24 | \$81.45  | 14.5%                             | 16.2%     | 16.1%    | 14.4%    | -0.7%    | 2.5%     | 12.1%    | 10.1% |