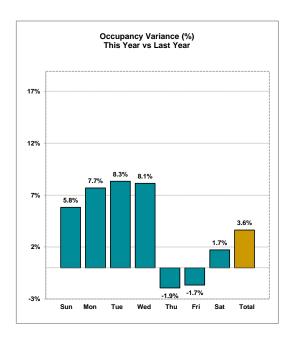

## Weekly Hotel Report - Total United States - Week of June 28, 2015 - July 04, 2015

|                            | Actual Jun 28, 2015 - Jul 04, 2015 |           |           |          |          |          |          |          | Percent Change from Previous Year |           |          |          |          |          |          |       |
|----------------------------|------------------------------------|-----------|-----------|----------|----------|----------|----------|----------|-----------------------------------|-----------|----------|----------|----------|----------|----------|-------|
|                            | 28-Jun-15                          | 29-Jun-15 | 30-Jun-15 | 1-Jul-15 | 2-Jul-15 | 3-Jul-15 | 4-Jul-15 | Total    | 29-Jun-14                         | 30-Jun-14 | 1-Jul-14 | 2-Jul-14 | 3-Jul-14 | 4-Jul-14 | 5-Jul-14 | Total |
|                            | Sun                                | Mon       | Tue       | Wed      | Thu      | Fri      | Sat      | Week     | Sun                               | Mon       | Tue      | Wed      | Thu      | Fri      | Sat      | Week  |
| Occupancy                  | 59.4%                              | 66.9%     | 67.3%     | 63.5%    | 63.1%    | 78.8%    | 79.3%    | 68.3%    | 5.8%                              | 7.7%      | 8.3%     | 8.1%     | -1.9%    | -1.7%    | 1.7%     | 3.6%  |
| Average Daily Rate         | \$116.40                           | \$115.94  | \$113.92  | \$110.84 | \$112.89 | \$128.00 | \$131.48 | \$119.20 | 8.2%                              | 7.9%      | 7.1%     | 5.8%     | 1.3%     | 4.2%     | 10.2%    | 6.2%  |
| Revenue Per Available Room | \$69.16                            | \$77.59   | \$76.71   | \$70.35  | \$71.18  | \$100.89 | \$104.24 | \$81.45  | 14.5%                             | 16.2%     | 16.1%    | 14.4%    | -0.7%    | 2.5%     | 12.1%    | 10.1% |